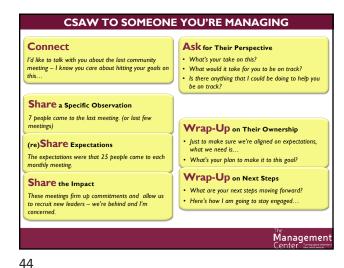

|      |
| Something the staff person did well / something to could improve for next time celebrate  Something the staff person could improve for next time could for the staff person the staff person could do to better) support the staff person could do to better) support the staff person could improve for next time could not be staff person could do to be |      |
| ™<br>Manager<br>Center ™                                                                                                                                                                                                                                                                                                                                    | nent |





















41 42









45 46





47





49 50