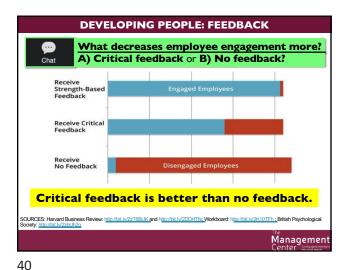

|      |
| Something the staff person did well / something to could improve for next time celebrate  Something the staff person could improve for next time could for the staff person the staff person could do to better) support the staff person could do to better) support the staff person could improve for next time could not be staff person could do to be |      |
| ™<br>Manager<br>Center ™                                                                                                                                                                                                                                                                                                                                    | nent |





















41 42









45 46





47





49 50