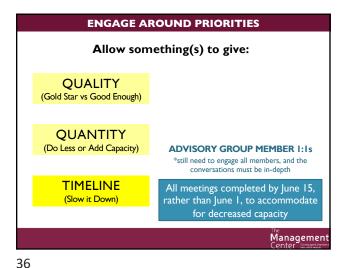

|      |
| Something the staff person did well / something to could improve for next time celebrate  Something the staff person could improve for next time could for the staff person the staff person could do to better) support the staff person could do to better) support the staff person could improve for next time could not be staff person could do to be |      |
| ™<br>Manager<br>Center ™                                                                                                                                                                                                                                                                                                                                    | nent |





















41 42









45 46





47





49 50