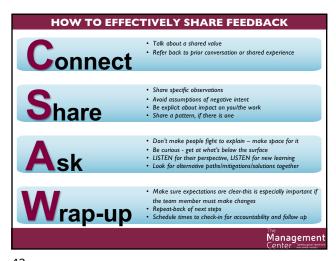

|      |
| Something the staff person did well / something to could improve for next time celebrate  Something the staff person could improve for next time could for the staff person the staff person could do to better) support the staff person could do to better) support the staff person could improve for next time could not be staff person could do to be |      |
| ™<br>Manager<br>Center ™                                                                                                                                                                                                                                                                                                                                    | nent |





















41 42









45 46





47





49 50