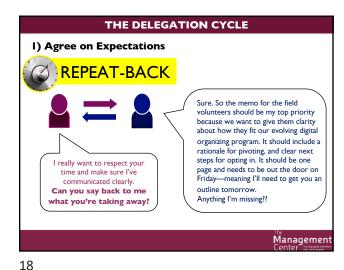

## Remote Management through COVID-19

**Communities of Opportunity** 

2

Management
Center Turning good intentions
into great results

1





3 4

























15 16





**ASSIGNING RESPONSIBILITIES** MANAGER Assigns responsibility to owner and holds owner accountable. Guides and intervenes if things are off-track. Has responsibility for the success or failure of the OWNER project. Ensures that all the work gets done (directly or via helpers) and that others are involved appropriately. CONSULTED Should be asked for input, or just kept in the loop. HELPER(S) Available to help do part of the work. **A**PPROVER Signs off on decisions before they are final. May be the Owner or Manager. May also be the ED or board chair. Management



20 21



















| Check-in Meeting Agenda (pandemic edition)