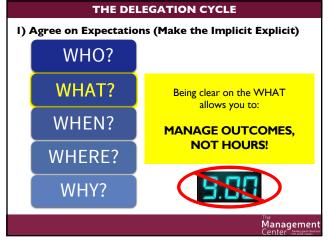

## Remote Management through COVID-19

**Communities of Opportunity** 

2

Management
Center Turning good intentions
into great results

1

3 4

15 16

**ASSIGNING RESPONSIBILITIES** MANAGER Assigns responsibility to owner and holds owner accountable. Guides and intervenes if things are off-track. Has responsibility for the success or failure of the OWNER project. Ensures that all the work gets done (directly or via helpers) and that others are involved appropriately. CONSULTED Should be asked for input, or just kept in the loop. HELPER(S) Available to help do part of the work. **A**PPROVER Signs off on decisions before they are final. May be the Owner or Manager. May also be the ED or board chair. Management