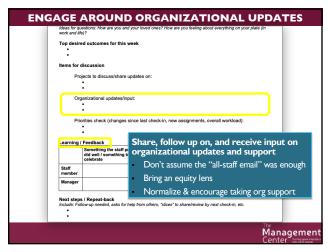

|      |
| Something the staff person did well / something to could improve for next time celebrate  Something the staff person could improve for next time could for the staff person the staff person could do to better) support the staff person could do to better) support the staff person could improve for next time could not be staff person could do to be |      |
| ™<br>Manager<br>Center ™                                                                                                                                                                                                                                                                                                                                    | nent |





















41 42









45 46





47





49 50