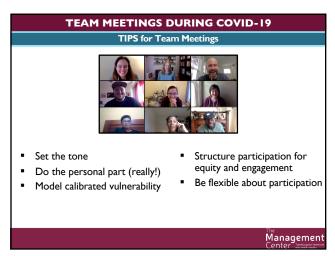

|      |
| Something the staff person did well / something to could improve for next time celebrate  Something the staff person could improve for next time could for the staff person the staff person could do to better) support the staff person could do to better) support the staff person could improve for next time could not be staff person could do to be |      |
| ™<br>Manager<br>Center ™                                                                                                                                                                                                                                                                                                                                    | nent |





















41 42









45 46





47





49 50