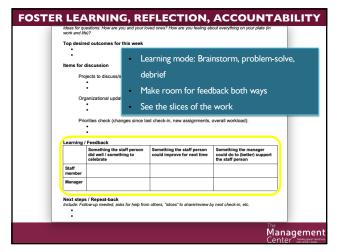

|      |
| Something the staff person did well / something to could improve for next time celebrate  Something the staff person could improve for next time could for the staff person the staff person could do to better) support the staff person could do to better) support the staff person could improve for next time could not be staff person could do to be |      |
| ™<br>Manager<br>Center ™                                                                                                                                                                                                                                                                                                                                    | nent |





















41 42









45 46





47





49 50