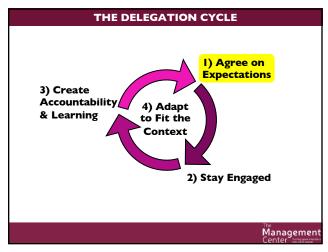

## Remote Management through COVID-19

**Communities of Opportunity** 

2

Management
Center Turning good intentions
into great results

1

3 4

15 16

**ASSIGNING RESPONSIBILITIES** MANAGER Assigns responsibility to owner and holds owner accountable. Guides and intervenes if things are off-track. Has responsibility for the success or failure of the OWNER project. Ensures that all the work gets done (directly or via helpers) and that others are involved appropriately. CONSULTED Should be asked for input, or just kept in the loop. HELPER(S) Available to help do part of the work. **A**PPROVER Signs off on decisions before they are final. May be the Owner or Manager. May also be the ED or board chair. Management