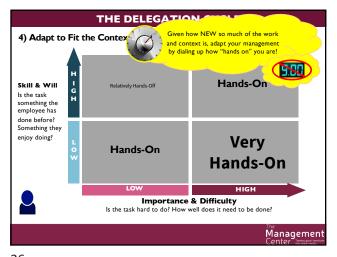

## Remote Management through COVID-19

**Communities of Opportunity** 

2

Management
Center Turning good intentions
into great results

1





3 4

























15 16





**ASSIGNING RESPONSIBILITIES** MANAGER Assigns responsibility to owner and holds owner accountable. Guides and intervenes if things are off-track. Has responsibility for the success or failure of the OWNER project. Ensures that all the work gets done (directly or via helpers) and that others are involved appropriately. CONSULTED Should be asked for input, or just kept in the loop. HELPER(S) Available to help do part of the work. **A**PPROVER Signs off on decisions before they are final. May be the Owner or Manager. May also be the ED or board chair. Management



20 21



















| Check-in Meeting Agenda (pandemic edition)                                                                                                                                                                                                                                                                                                                  |      |
|-------------------------------------------------------------------------------------------------------------------------------------------------------------------------------------------------------------------------------------------------------------------------------------------------------------------------------------------------------------|------|
|