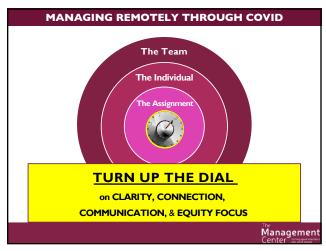

|      |
| Something the staff person did well / something to could improve for next time celebrate  Something the staff person could improve for next time could for the staff person the staff person could do to better) support the staff person could do to better) support the staff person could improve for next time could not be staff person could do to be |      |
| ™<br>Manager<br>Center ™                                                                                                                                                                                                                                                                                                                                    | nent |





















41 42









45 46





47





49 50