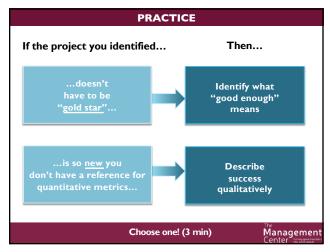

## Remote Management through COVID-19

**Communities of Opportunity** 

2

Management
Center Turning good intentions
into great results

1





3 4

























15 16





**ASSIGNING RESPONSIBILITIES** MANAGER Assigns responsibility to owner and holds owner accountable. Guides and intervenes if things are off-track. Has responsibility for the success or failure of the OWNER project. Ensures that all the work gets done (directly or via helpers) and that others are involved appropriately. CONSULTED Should be asked for input, or just kept in the loop. HELPER(S) Available to help do part of the work. **A**PPROVER Signs off on decisions before they are final. May be the Owner or Manager. May also be the ED or board chair. Management



20 21



















| Check-in Meeting Agenda (pandemic edition)