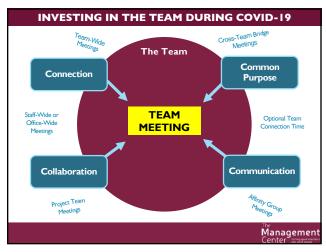

|      |
| Something the staff person did well / something to could improve for next time celebrate  Something the staff person could improve for next time could for the staff person the staff person could do to better) support the staff person could do to better) support the staff person could improve for next time could not be staff person could do to be |      |
| ™<br>Manager<br>Center ™                                                                                                                                                                                                                                                                                                                                    | nent |





















41 42









45 46





47





49 50