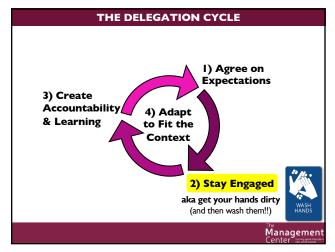

## Remote Management through COVID-19

**Communities of Opportunity** 

2

Management
Center Turning good intentions
into great results

1





3 4

























15 16





**ASSIGNING RESPONSIBILITIES** MANAGER Assigns responsibility to owner and holds owner accountable. Guides and intervenes if things are off-track. Has responsibility for the success or failure of the OWNER project. Ensures that all the work gets done (directly or via helpers) and that others are involved appropriately. CONSULTED Should be asked for input, or just kept in the loop. HELPER(S) Available to help do part of the work. **A**PPROVER Signs off on decisions before they are final. May be the Owner or Manager. May also be the ED or board chair. Management



20 21



















| Check-in Meeting Agenda (pandemic edition)                                                                                                                                                                                                                                                                                                                  |      |
|-------------------------------------------------------------------------------------------------------------------------------------------------------------------------------------------------------------------------------------------------------------------------------------------------------------------------------------------------------------|------|
|