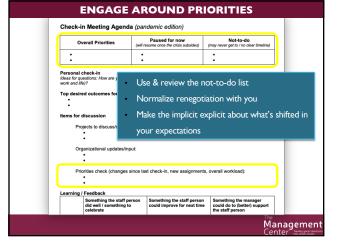

20 21

| Check-in Meeting Agenda (pandemic edition)                                                                                                                                                                                                                                                                                                                  |      |
|-------------------------------------------------------------------------------------------------------------------------------------------------------------------------------------------------------------------------------------------------------------------------------------------------------------------------------------------------------------|------|
|                                                                                                                                                                                                                                                                                                                                                             |      |
| Overall Priorities  Paused for now (will resume once the crisis subsides) (may never get to / no clear timeline)                                                                                                                                                                                                                                            |      |
|                                                                                                                                                                                                                                                                                                                                                             |      |
| Personal check-in<br>loss for questions: How are you and your loved ones? How are you feeling about everything on your plate (in<br>work and life)?                                                                                                                                                                                                         |      |
| Top desired outcomes for this week                                                                                                                                                                                                                                                                                                                          |      |
| Create space, ask questions, really listen                                                                                                                                                                                                                                                                                                                  |      |
| Projects to discuss/sha Don't expect/demand disclosure                                                                                                                                                                                                                                                                                                      |      |
| Organizational updates Model vulnerability, with balance                                                                                                                                                                                                                                                                                                    |      |
| Priorities check (changes since last check-in, new assignments, overall workload):                                                                                                                                                                                                                                                                          |      |
| Learning / Feedback                                                                                                                                                                                                                                                                                                                                         |      |
| Something the staff person did well / something to could improve for next time celebrate  Something the staff person could improve for next time could for the staff person the staff person could do to better) support the staff person could do to better) support the staff person could improve for next time could not be staff person could do to be |      |
| ™<br>Manager<br>Center ™                                                                                                                                                                                                                                                                                                                                    | nent |