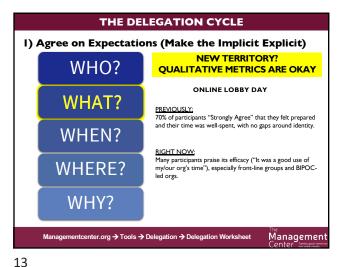

## Remote Management through COVID-19

**Communities of Opportunity** 

2

Management
Center Turning good intentions
into great results

1

3 4

15 16

**ASSIGNING RESPONSIBILITIES** MANAGER Assigns responsibility to owner and holds owner accountable. Guides and intervenes if things are off-track. Has responsibility for the success or failure of the OWNER project. Ensures that all the work gets done (directly or via helpers) and that others are involved appropriately. CONSULTED Should be asked for input, or just kept in the loop. HELPER(S) Available to help do part of the work. **A**PPROVER Signs off on decisions before they are final. May be the Owner or Manager. May also be the ED or board chair. Management